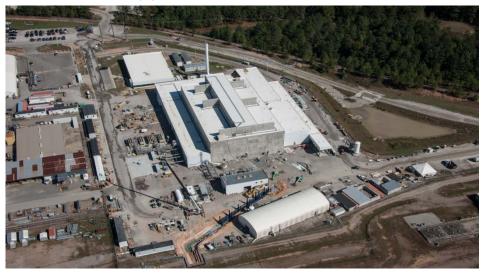

#### Salt Waste Processing Facility (SWPF)

Modular Caustic Side Solvent Extraction Unit (MCU)