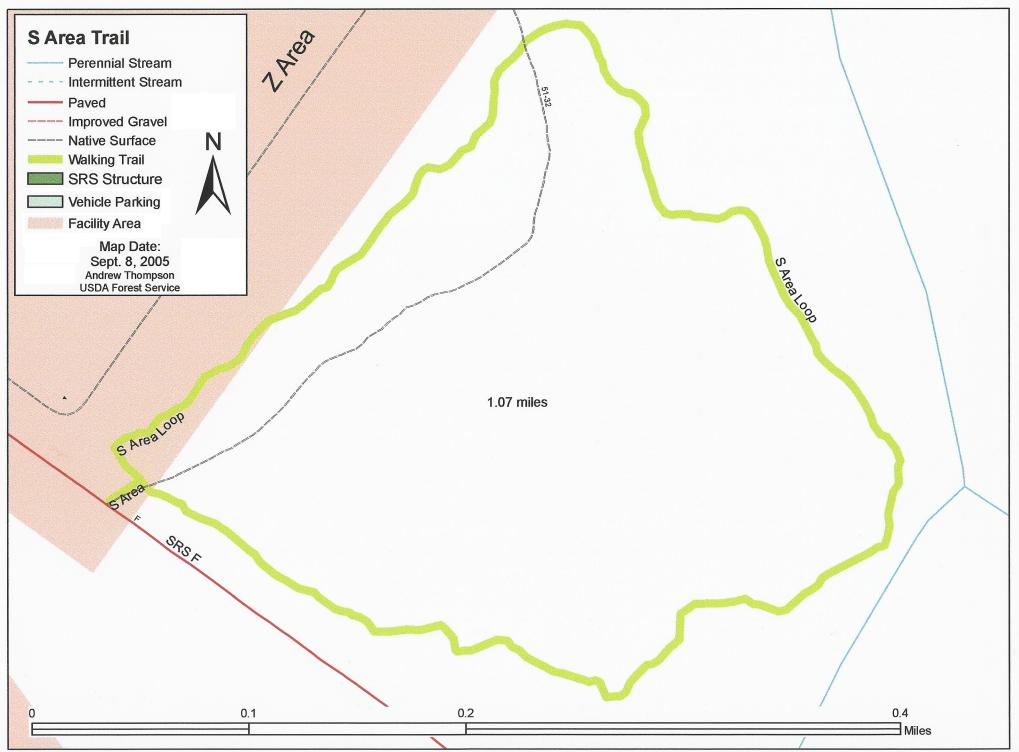

## **Foot Trails**

| Name                                                           | Location   | Length     |
|----------------------------------------------------------------|------------|------------|
| Piney Woods Trail System (Remains closed until further notice) | 3/700 Area | 5.67 miles |
| Clifford Gainey Trail                                          | B Area     | 2.40 miles |
| S. Area Trail                                                  | Z Area     | 1.07 miles |
| (Remains closed until further notice)                          |            |            |
| USFS-SR Trail System                                           | USFS-SR    | 1.19 miles |