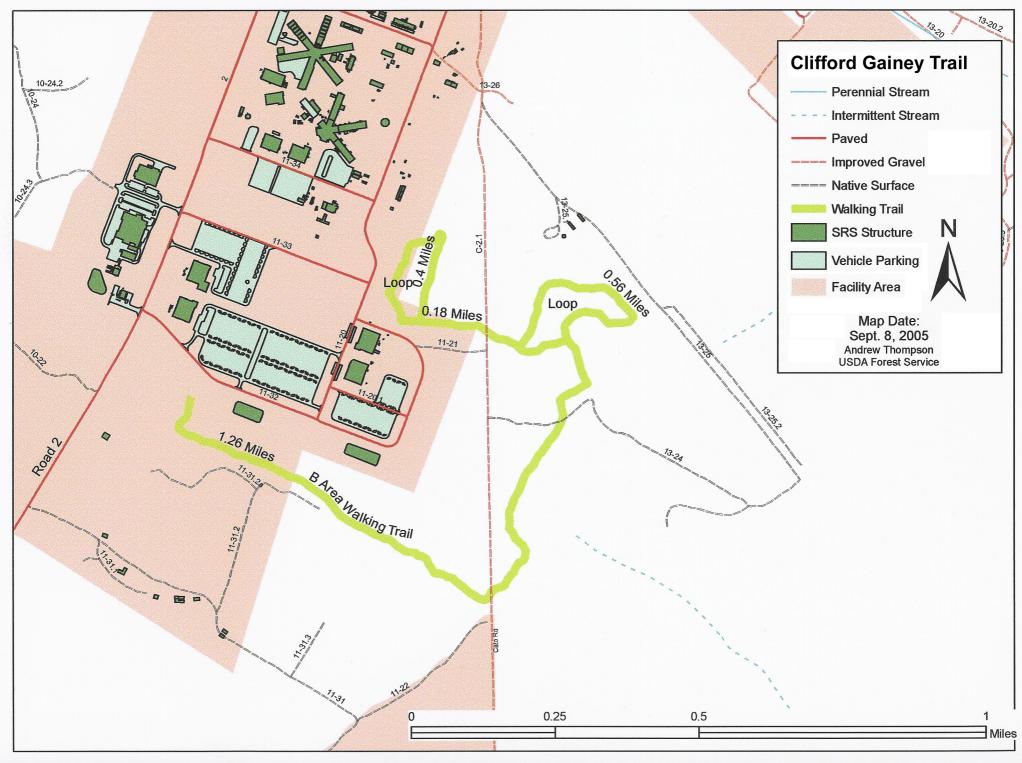

## **Foot Trails**

| Name                                                           | Location   | Length     |
|----------------------------------------------------------------|------------|------------|
| Piney Woods Trail System (Remains closed until further notice) | 3/700 Area | 5.67 miles |
| Clifford Gainey Trail                                          | B Area     | 2.40 miles |
| S. Area Trail                                                  | Z Area     | 1.07 miles |
| (Remains closed until further notice)                          |            |            |
| USFS-SR Trail System                                           | USFS-SR    | 1.19 miles |