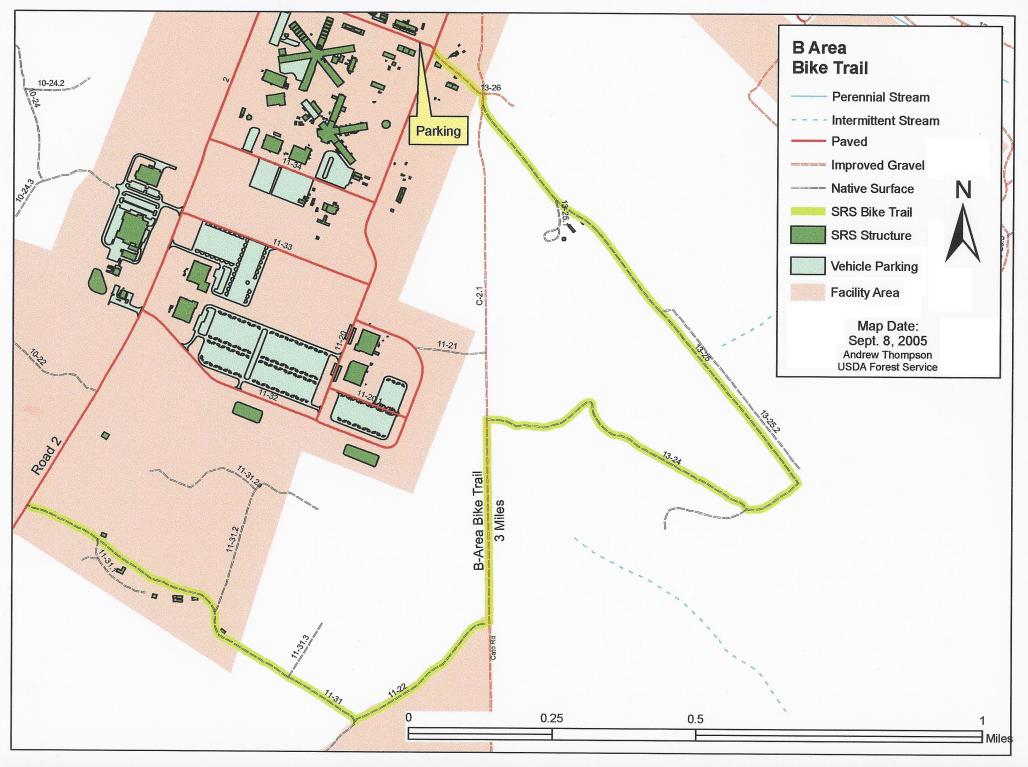

## **Bike Trails**

| Name                   | Location | Length      |
|------------------------|----------|-------------|
| B-Area Bike Trail      | B Area   | 3.00 miles  |
| Barricade 2 Bike Trail | Gate 2   | 10.36 miles |