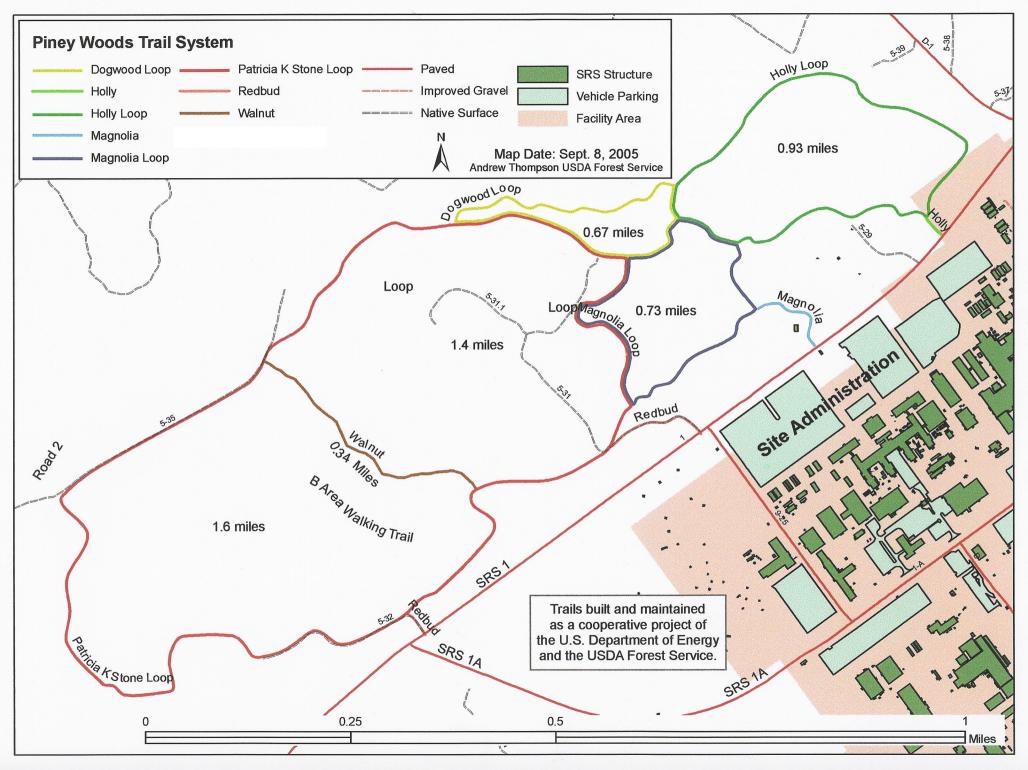

## **Foot Trails**

| Name                                                           | Location   | Length     |
|----------------------------------------------------------------|------------|------------|
| Piney Woods Trail System (Remains closed until further notice) | 3/700 Area | 5.67 miles |
| Clifford Gainey Trail                                          | B Area     | 2.40 miles |
| S. Area Trail                                                  | Z Area     | 1.07 miles |
| (Remains closed until further notice)                          |            |            |
| USFS-SR Trail System                                           | USFS-SR    | 1.19 miles |