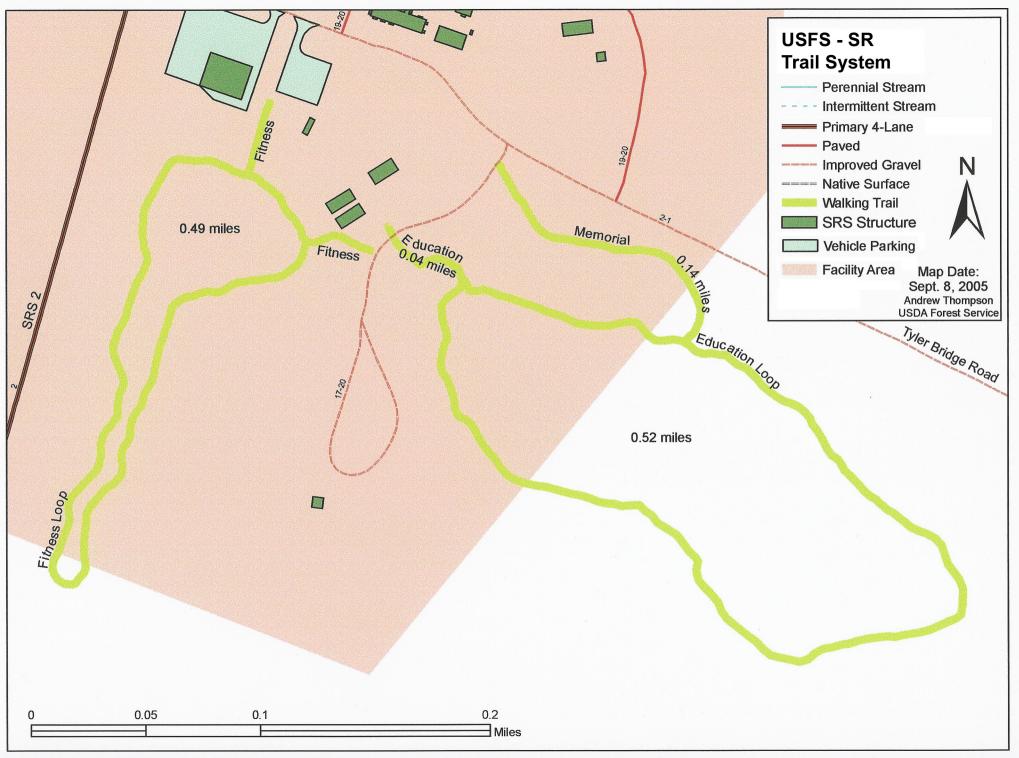

## **Foot Trails**

| Name                                                           | Location   | Length     |
|----------------------------------------------------------------|------------|------------|
| Piney Woods Trail System (Remains closed until further notice) | 3/700 Area | 5.67 miles |
| Clifford Gainey Trail                                          | B Area     | 2.40 miles |
| S. Area Trail                                                  | Z Area     | 1.07 miles |
| (Remains closed until further notice)                          |            |            |
| USFS-SR Trail System                                           | USFS-SR    | 1.19 miles |