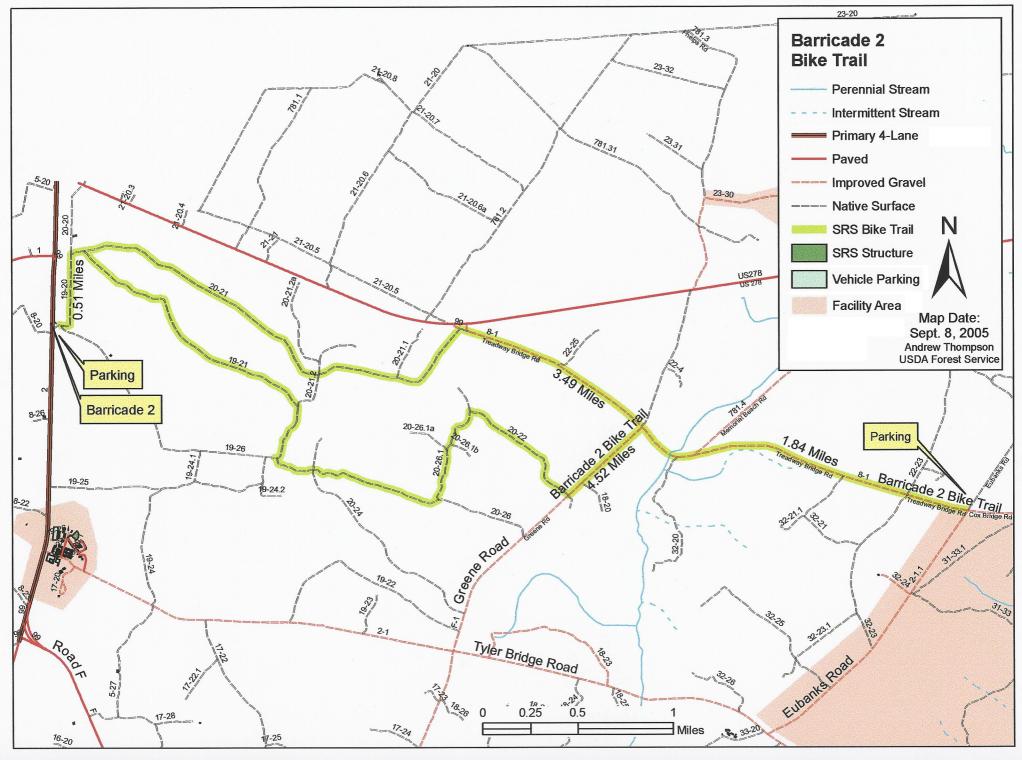

## **Bike Trails**

| Name                   | Location | Length      |
|------------------------|----------|-------------|
| B-Area Bike Trail      | B Area   | 3.00 miles  |
| Barricade 2 Bike Trail | Gate 2   | 10.36 miles |